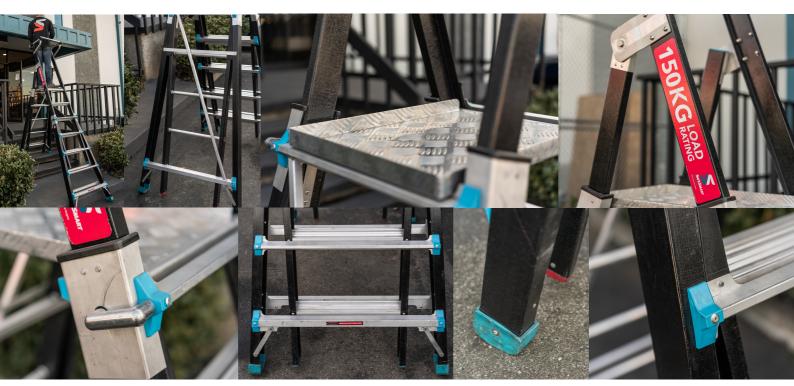

## **Platforma**

- O Height adjustable for working off a large safe platform at variable heights
- O Platform heights adjusted through each ladder range in seconds
- O Set front and back stiles to varying heights for working on steps or uneven ground
- O Handrail allows for 3 points of contact
- O Large rubber feet for stable grip and hard-wearing
- O Rated to 330lbs for industrial applications
- O Once-piece, smooth operation simply folds flat and locks
- O Made from high-strength non-conductive fiberglass