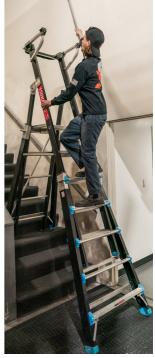

## **Platforma**

- O Height adjustable for working off a large safe platform at variable heights
- O Platform heights adjusted through each ladder range in seconds
- O Set front and back stiles to varying heights for working on steps or uneven ground
- O Handrail allows for 3 points of contact
- O Large rubber feet for stable grip and hard-wearing
- O Rated to 330lbs for industrial applications
- O Once-piece, smooth operation simply folds flat and locks
- O Made from high-strength non-conductive fiberglass