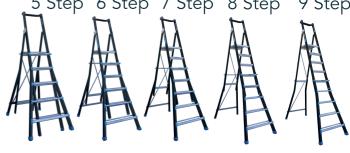

Complies with A14.5-2017 ANSI ASC. Meets OSHA requirements.

5-9 Step Ladder

4ft 8in - 8ft 6in Platform Height

5 Step 6 Step 7 Step 8 Step 9 Step

3-5 Step Ladder

2ft 9in - 4ft 8in Platform Height

4-7 Step Ladder