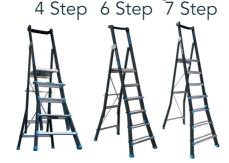

Complies with A14.5-2017 ANSI ASC. Meets OSHA requirements.

5-9 Step Ladder

4ft 8in - 8ft 6in Platform Height

5 Step 6 Step 7 Step 8 Step 9 Step

3-5 Step Ladder

2ft 9in - 4ft 8in Platform Height

4-7 Step Ladder

3ft 9in - 6ft 7in Platform Height