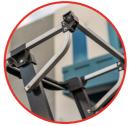

## **Platforma**

- O Height adjustable for working off a large safe platform at variable heights
- O Platform heights adjusted through each ladder range in seconds
- O Set front and back stiles to varying heights for working on steps or uneven ground
- O Handrail allows for 3 points of contact
- O Large rubber feet for stable grip and hard-wearing
- O Rated to 330lbs for industrial applications
- O Once-piece, smooth operation simply folds flat and locks
- O Made from high-strength non-conductive fiberglass