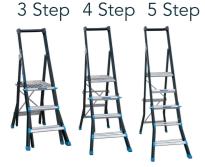

| Code        | Description | Platform<br>Height | Overall<br>Ladder Length | Load<br>Rating | Weight |
|-------------|-------------|--------------------|--------------------------|----------------|--------|
| 15TPLF03-05 | 3-5 Step    | 2ft 9in - 4ft 8in  | 6ft 2in - 7ft 10in       | 330lbs         | 50lbs  |
| 15TPLF04-07 | 4-7 Step    | 3ft 9in - 6ft 7in  | 7ft 5in - 10ft 3in       | 330lbs         | 58lbs  |
| 15TPLF05-09 | 5-9 Step    | 4ft 8in - 8ft 6in  | 8ft 2in - 11ft 5in       | 330lbs         | 68lbs  |

Complies with A14.5-2017 ANSI ASC. Meets OSHA requirements.

5-9 Step Ladder

4ft 8in - 8ft 6in Platform Height

5 Step 6 Step 7 Step 8 Step 9 Step

3-5 Step Ladder

2ft 9in - 4ft 8in Platform Height

4-7 Step Ladder

3ft 9in - 6ft 7in Platform Height